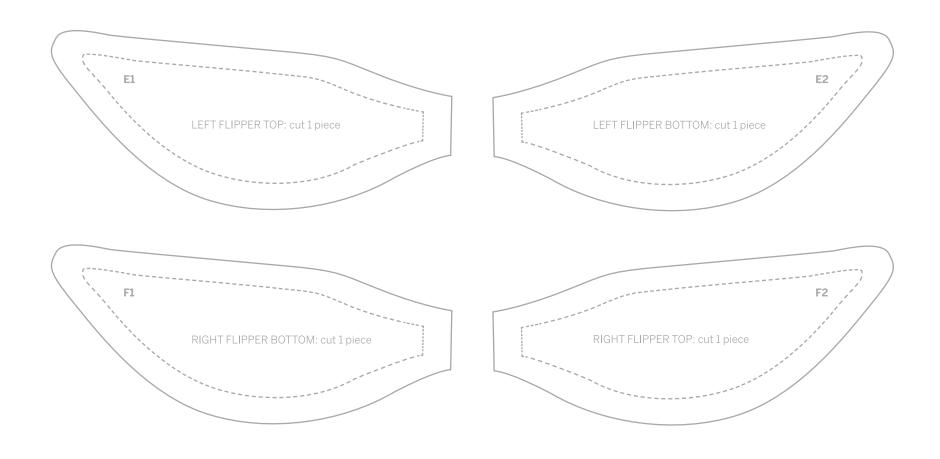

fie-pattern">yumuniverse.com/whale-stuffie-pattern</a>

This pattern is free for personal use and gifting only. Please share photos of your creations with us on:

YU Facebook

**YU Twitter** 

YU Instagram

#WhaleStuffie #YUWhaleStuffie #YumUniverse

The stuffie in the photo uses naturally dyed 100% cotton fabric. For a DIY tutorial visit: <a href="mailto:yumuniverse.com/natural-dye-fabric">yumuniverse.com/natural-dye-fabric</a>

Please share photos of your naturally dyed fabrics with us on:

YU Facebook

**YU Twitter** 

YU Instagram

#NaturalDye #YUNaturalDye #YumUniverse

# **Whale Stuffie Pattern** Belly Left NICKEL: actual size for reference LEFT SIDE: cut 1 piece each, a different color for each if you like, but not necessary.

# Whale Stuffie Pattern Belly Right





## Flippers





Body





Body