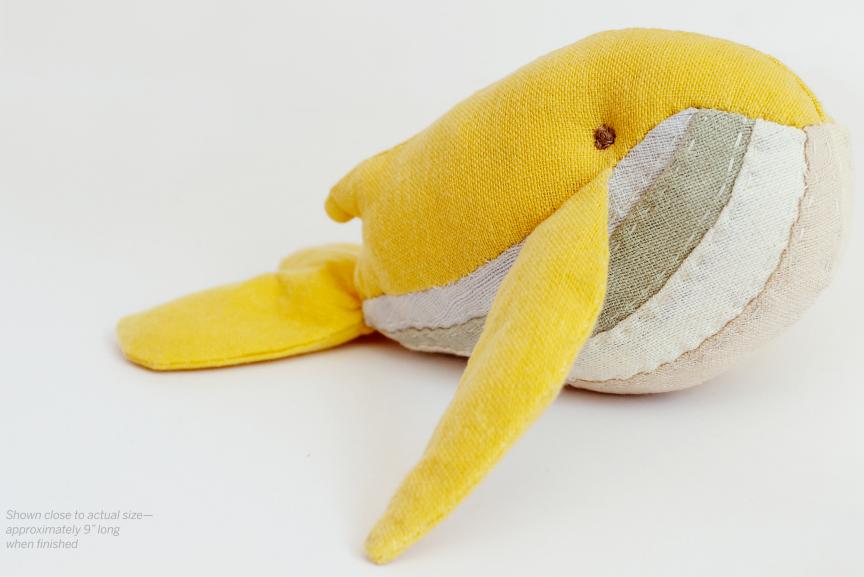

# **YumUniverse**WHALE STUFFIE PATTERN

For step-by-step instructions and photos visit: <a href="mailto:yumuniverse.com/whale-stuffie-pattern">yumuniverse.com/whale-stuffie-pattern</a>

This pattern is free for personal use and gifting only. Please share photos of your creations with us on:

YU Facebook

**YU Twitter** 

YU Instagram

#WhaleStuffie #YUWhaleStuffie #YumUniverse

The stuffie in the photo uses naturally dyed 100% cotton fabric. For a DIY tutorial visit: <a href="mailto:yumuniverse.com/natural-dye-fabric">yumuniverse.com/natural-dye-fabric</a>