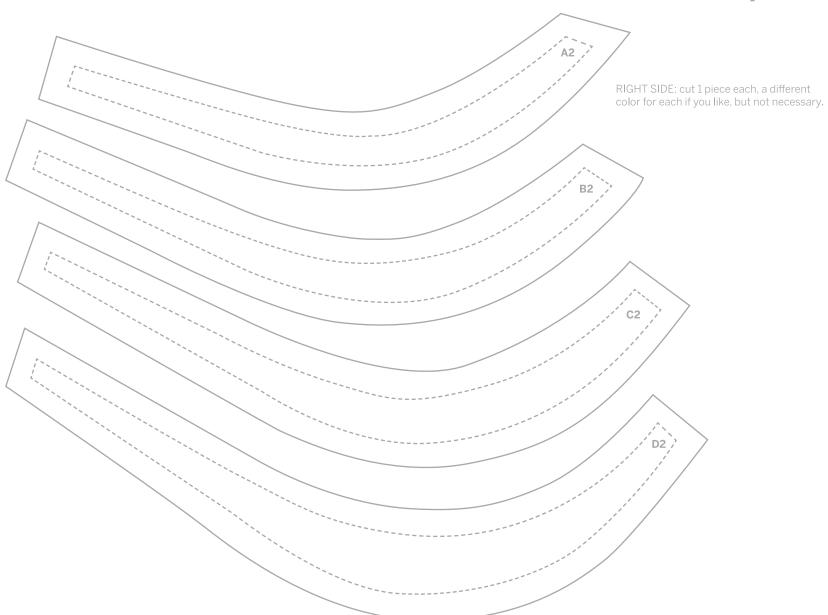

se.com/whale-stuffie-pattern">yumuniverse.com/whale-stuffie-pattern</a>

This pattern is free for personal use and gifting only. Please share photos of your creations with us on:

YU Facebook

**YU Twitter** 

YU Instagram

#WhaleStuffie #YUWhaleStuffie #YumUniverse

The stuffie in the photo uses naturally dyed 100% cotton fabric. For a DIY tutorial visit: <a href="mailto:yumuniverse.com/natural-dye-fabric">yumuniverse.com/natural-dye-fabric</a>

Please share photos of your naturally dyed fabrics with us on:

YU Facebook

**YU Twitter** 

YU Instagram

#NaturalDye #YUNaturalDye #YumUniverse

# **Whale Stuffie Pattern** Belly Left NICKEL: actual size for reference LEFT SIDE: cut 1 piece each, a different color for each if you like, but not necessary.

# Whale Stuffie Pattern Belly Right





## Flippers





Body





Body