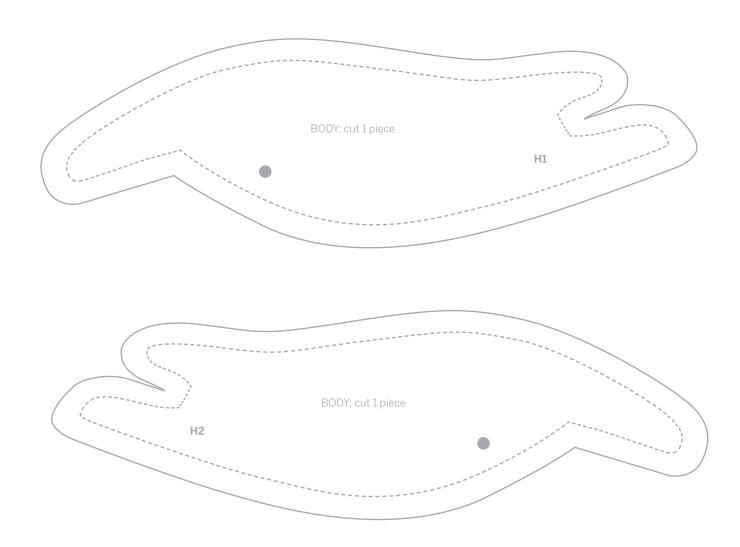

n">yumuniverse.com/whale-stuffie-pattern</a>

This pattern is free for personal use and gifting only. Please share photos of your creations with us on:

YU Facebook

**YU Twitter** 

YU Instagram

#WhaleStuffie #YUWhaleStuffie #YumUniverse

The stuffie in the photo uses naturally dyed 100% cotton fabric. For a DIY tutorial visit: <a href="mailto:yumuniverse.com/natural-dye-fabric">yumuniverse.com/natural-dye-fabric</a>

Please share photos of your naturally dyed fabrics with us on:

YU Facebook

**YU Twitter** 

YU Instagram

#NaturalDye #YUNaturalDye #YumUniverse

# **Whale Stuffie Pattern** Belly Left NICKEL: actual size for reference LEFT SIDE: cut 1 piece each, a different color for each if you like, but not necessary.

# Whale Stuffie Pattern Belly Right





## Flippers





Body





Body